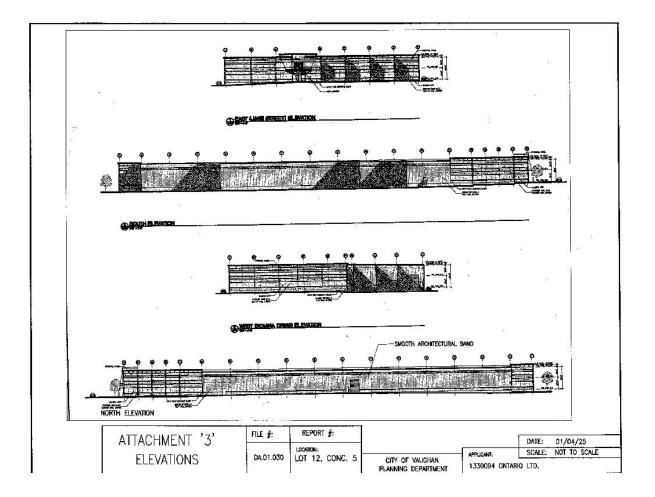

## Building Design

The irregular-shaped building is proposed to be constructed with a flat roof to a height of 8.33m. The main entrance to the building, which includes an overhead metal canopy is located on the east elevation, which faces Jane Street.

The site is a through-lot having frontage on both Jane Street and Romina Drive. The building material for the elevations consists of blue-green glass glazing units, and spandrel glass panels in a complimentary aqua green colour with tinted split face concrete block along the base.

The north and south elevations are comprised of metal siding in a neutral tone, with a blue-green band along roof-line.

## **Attachments**

- 1. Location Map
- 2. Site Plan
- 3. Building Elevations