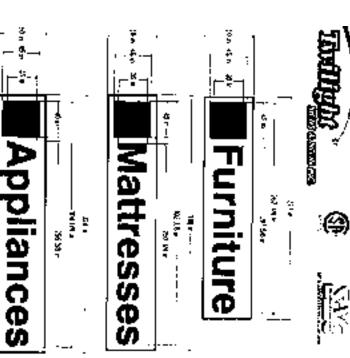

# Conclusion

Applicant is requesting to install:

| <u>Sign</u>                                          | <u>Size</u>                                                                                                                                          | <u>Location</u>                                                      |
|------------------------------------------------------|------------------------------------------------------------------------------------------------------------------------------------------------------|----------------------------------------------------------------------|
| "Home Show" (two) "Home Show" (two)                  | 13.51m x 3.35m, 45.26m <sup>2</sup><br>9.60m x 2.39m 22.94m <sup>2</sup>                                                                             | Southwest & Northwest elevations Southeast & Northeast elevations    |
| "Furniture" "Mattresses" "Appliances" "Electronics"  | 7.04m x 1.52m, 10.70m <sup>2</sup><br>8.08m x 1.52m, 12.28m <sup>2</sup><br>8.15m x 1.52m, 12.39m <sup>2</sup><br>8.13m x 1.52m, 12.36m <sup>2</sup> | One set of four on the Southwest<br>One set of four on the Northwest |
| "Open to the Public" "Free Admission" "Free Parking" | 6.98m x .52m, 3.63m <sup>2</sup><br>5.64m x .52m, 2.93m <sup>2</sup><br>5.16m x .52m, 2.68m <sup>2</sup>                                             | One set of three on Southeast                                        |

|      | 413       |          |
|------|-----------|----------|
|      | ACARMACAN | MI ANGEL |
| _· . | 14 L MY   |          |

FABRICATE AND INSTALL TWO (2) SETS OF S/F ILLUMINATED SIGNS READING "Formitier", "Motificaties", "Appliances", "Beforeonics" DHE (1) SET ON SOUT INSECT SIGNATION DHE (1) SET ON NORTHINGS THE ASTON

CONTRACT BUTTO LUCK COUNTY SALIMATE BUTTO LUCK 3/16"WHITE ACRYLIC FACE WITH VINEY GRAPHICS
ON FROM SURFACE
Furnishing Surface acts
Applement Surface acts
Applement Surface acts
(Applement Surface)
(Applement Surface)
(Applement Surface)
(Applement Surface)
(Applement Surface)
(Applement Surface)