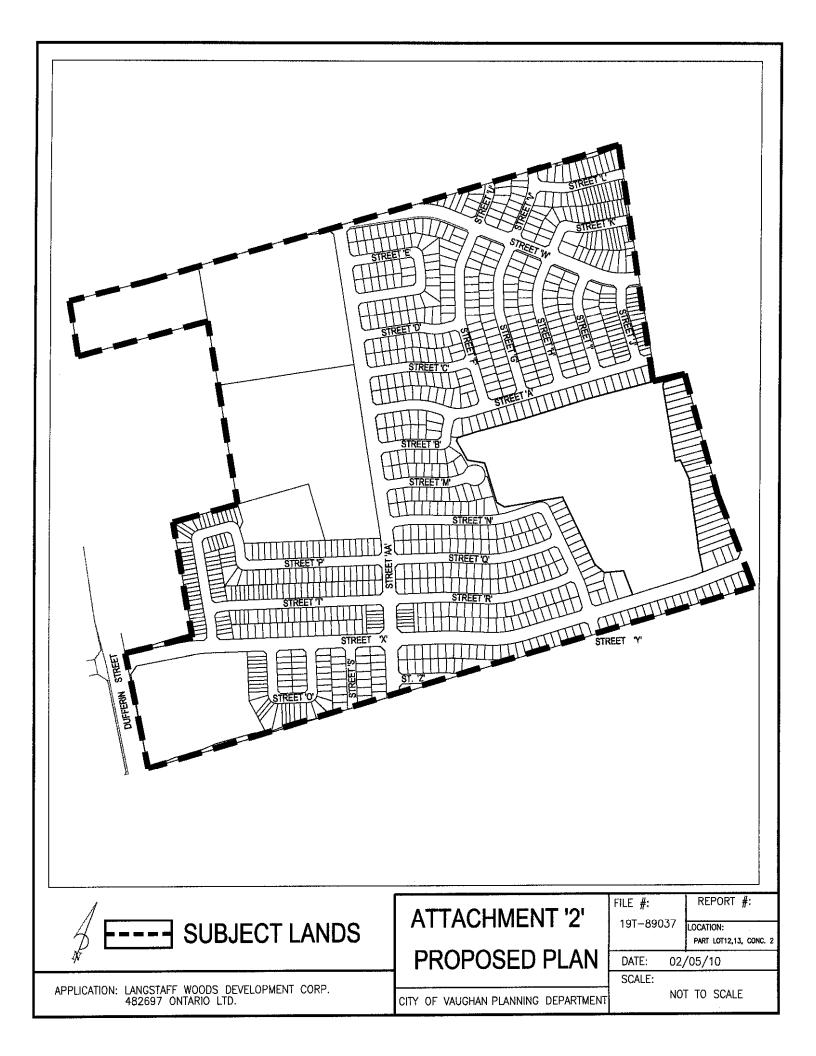

|

#### <u>Purpose</u>

The owner has submitted street name(s) for approval by the City to satisfy a condition of draft approval.

## **Background - Analysis and Options**

The Ontario Municipal Board draft approved the plan on November 22, 1999. The Planning Department for the Region does not have any objections to the proposed names.

## **Conclusion**

Staff consider the proposed names to be satisfactory and should Council concur, the proposed names should be approved.

# **Attachments**

- 1. Location map
- 2. Plan showing proposed streets

## Report prepared by:

Jack McAllister, Draftsperson G

Respectfully submitted,

MICHAEL DeANGELIS Commissioner of Planning

/LG

R:\SER\WORKING\MCALLISJ\89037SNA.CW.doc

JOANNE R. ARBOUR Director of Community Planning