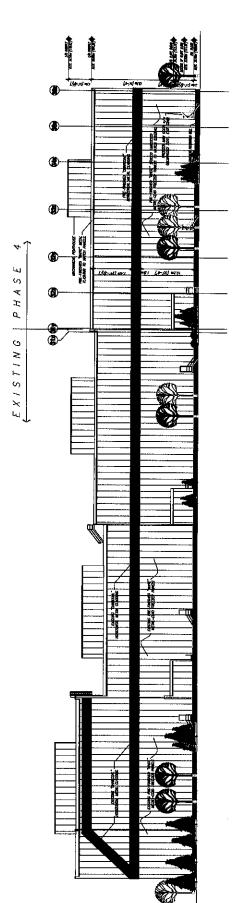

The proposed addition is 19.6 m in height. The top of the mechanical penthouse, which screens the roof-top mechanical equipment from the view of adjacent roads, increases the height to 24 m. The maximum building height in the EM1 Zone is 15m, exclusive of the mechanical penthouse, which will require the applicant to obtain a variance from the Committee of Adjustment, which must be final and binding, prior to the issuance of a building permit.

The north and west additions will be treated with identical material used on the existing building, which includes metal paneling in a white colour. A 1.8 m wide grey coloured accent panel will be continued along the perimeter at the midway point and the roofline of the west facade.

The south elevation, consistent with the existing south façade, consists of white metal paneling on the upper portion with pre-finished charcoal siding proposed above the 9 loading doors.

All roof-top mechanical will be screened with pre-finished metal paneling to match the building façade. No additional signs are proposed and the east elevation remains unchanged.

## **Conclusion**

Staff are satisfied with the proposed building elevations. Should the elevations be approved, the applicant can make application for a variance to the maximum building height. Should the Committee concur, the recommendation in this report can be adopted.