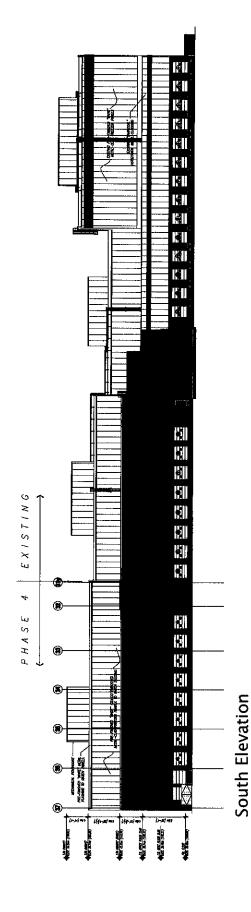

The south elevation, consistent with the existing south façade, consists of white metal paneling on the upper portion with pre-finished charcoal siding proposed above the 9 loading doors.

All roof-top mechanical will be screened with pre-finished metal paneling to match the building façade. No additional signs are proposed and the east elevation remains unchanged.

# **Elevations**

Part of Lot 3, Concession 6

APPLICANT: ATLAS COLD STORAGE CANADA LTD.

Community Planning Department

**Attachment** May 22, 2003 FILE No.: DA.02.065 Not to scale