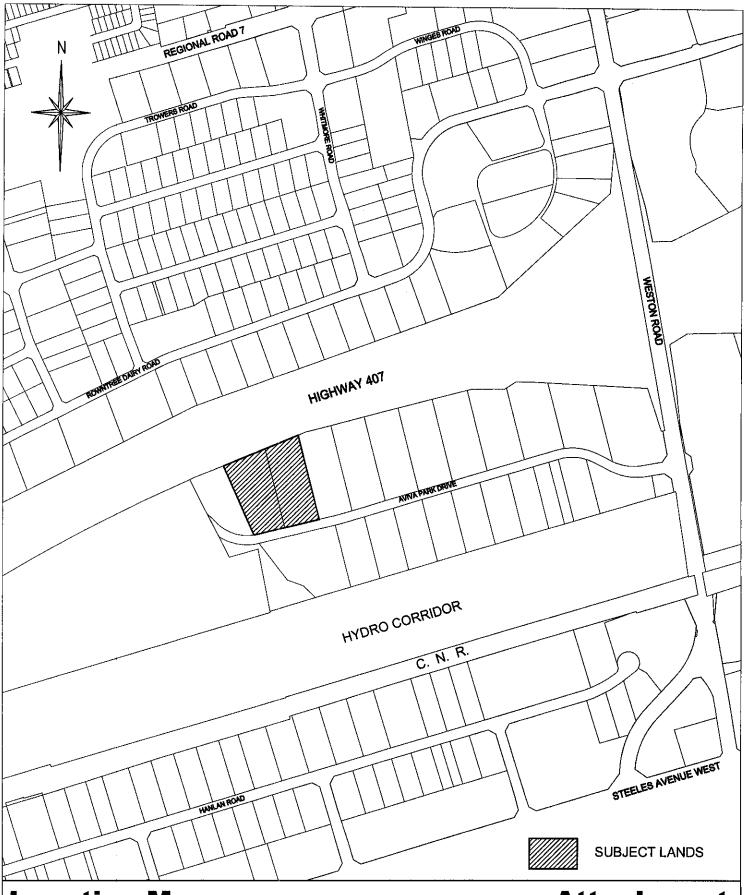

## **Background - Analysis and Options**

The site is located on the north side of Aviva Park Drive, west of Weston Road, adjacent to Highway #407, being Blocks 10 and 11 on Registered Plan 65M-2790 (316 Aviva Park Drive), in Part of Lots 2 and 3, Concession 6, City of Vaughan.

## **Location Map**

Part of Lot 3, Concession 6

APPLICANT: ATLAS COLD STORAGE CANADA LTD.

Community Planning Department

## **Attachment**

FILE No.: DA.02.065 May 22, 2003 Not to scale