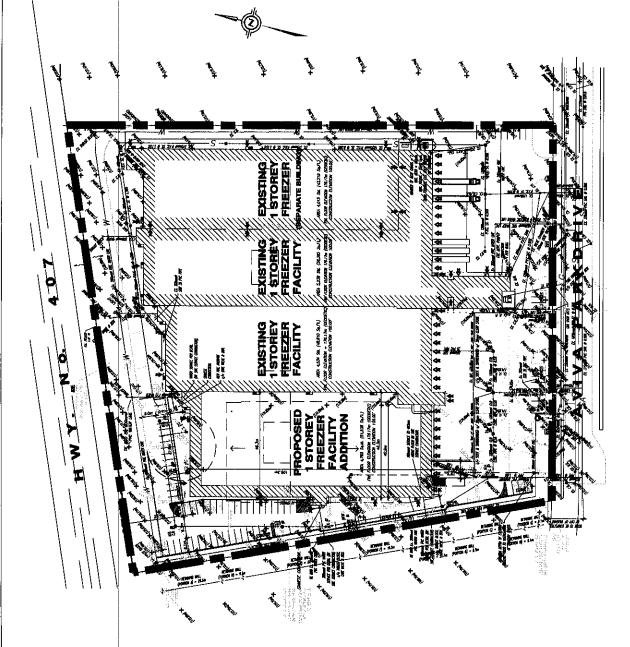

## **Purpose**

On October 10, 2002, the Owner submitted a Site Development Application to permit a freezer (4,697.3 sq.m) and dock/utility (889.3 sq.m) addition to the existing cold storage facility (14,678.08 sq.m), on a 3.61 ha site.

## **LOT ANALYSIS**

EX. CONCRETE APRONS = 2,134 SQ. m.
NEW CONCRETE APRONS = 190 SQ. m.
EX. ASPHALT AREA = 6,135 SQ. m.
NEW ASPHALT AREA = 2,837 SQ. m.

TOTAL LANDSCAPED AREA = 51295 SG. m.

TOTAL LANDSCAPED AREA = 61395 SG. COT AREA

1014L LANDSCAPED AREA = 61395 SG. COT AREA

1 15.995 COT AREA

PARKING PROVIDED

| WINGSHOOTS EMPLOYES | 25 SPACES | 25 SPACES | 25 SPACES | 27 SPA

TOTAL PHORNER: 91 SWASS
STANDARD SPACES
BARREST FREE 2 BARREST FREE SPACES

THRICK PARKING SPACE TO BE 2.70m x 6.0m <u> 270m x 6.7m</u>

BNORER FREE PARKING SPACE TO BE 19m x 6.0m SUBJECT LANDS

# 

Site Plan

Part of Lot 3, Concession 6 Community Planning Department

Attachment FILE No.:

N

May 22, 2003

Not to scale

APPLICANT: ATLAS COLD STORAGE CANADA LTD.