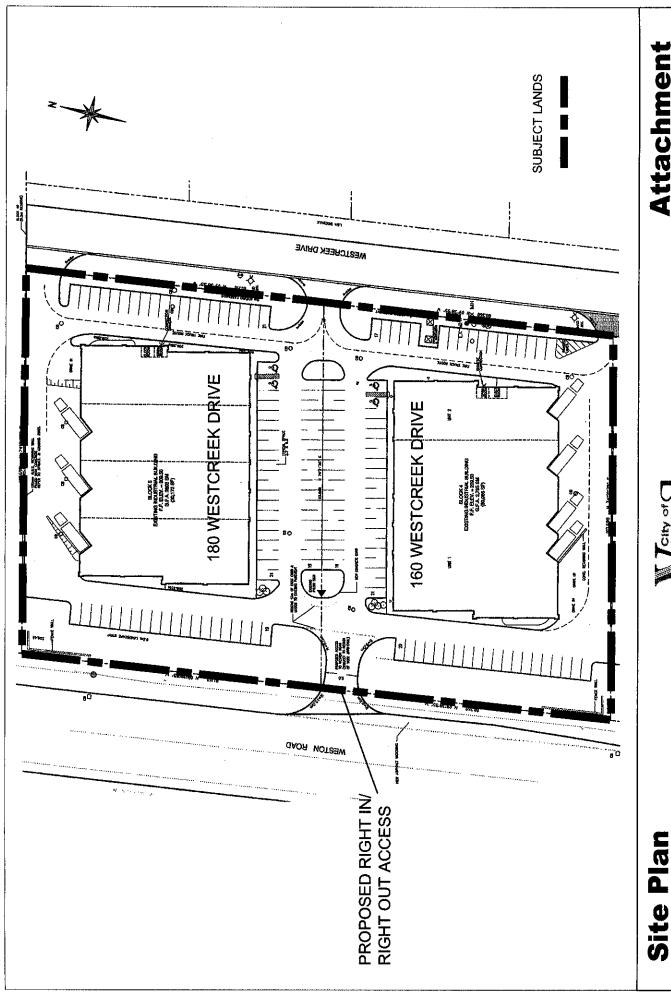

### **Purpose**

On August 1, 2003, the Owner submitted an application to amend the site plan agreement to permit a joint right-in/right-out access onto Weston Road.

In November 2001, further to concerns expressed by the Local Councillor and the Weston Down's Ratepayers Association expressed regarding the proposed right-in/right-out access onto Weston Road, the access was removed from the drawings to enable the site plan to proceed pending resolution of the matter.

Weston Road is an arterial road under the jurisdiction of the Region of York. The Region is now in a position to approve the proposed access, subject to the Owner's submission of related securities to extend the median in this location.

## Conclusion

The Region of York is in a position to approve the proposed right-in/right-out access onto Weston Road. As such, it is recommended that the amendment to the site plan agreement to permit the proposed joint access between Blocks 4 and 5, Plan 65M-3427 (160 & 180 Westcreek Drive) be approved.

### **Attachments**

- 1. Location Map
- Site Plan (Proposed Access)