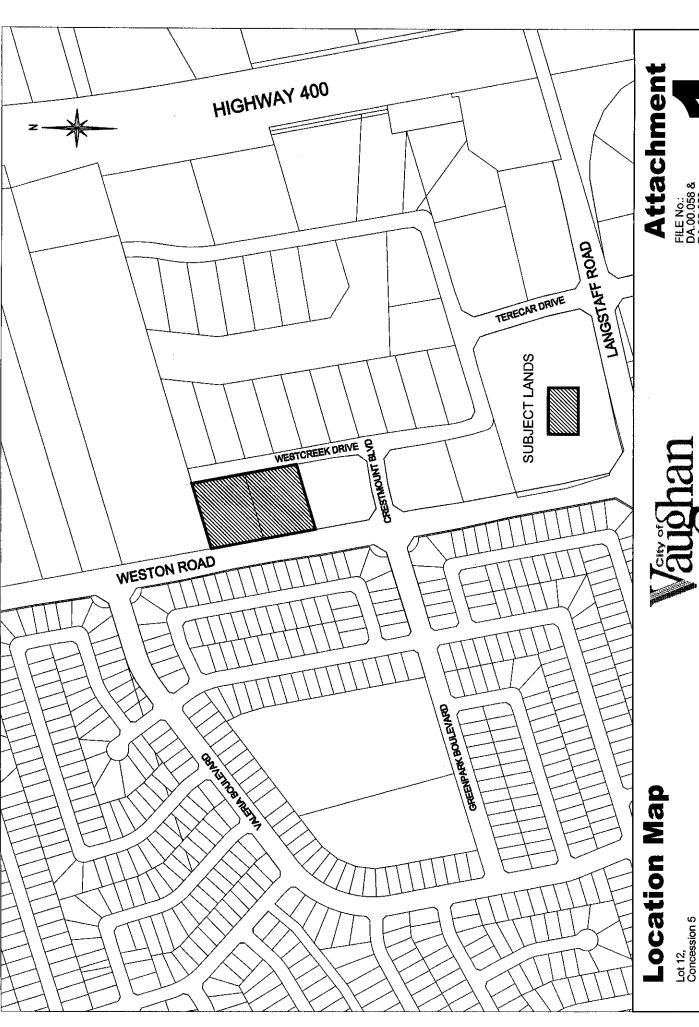

## **Background - Analysis and Options**

The subject lands are located on the east side of Weston Road, north of Crestmount Boulevard, being Blocks 4 and 5, Plan 65M-3427 (160 and 180 Westcreek Drive), in Lot 12, Concession 5, City of Vaughan.

### **Attachments**

- 1. Location Map
- Site Plan (Proposed Access)