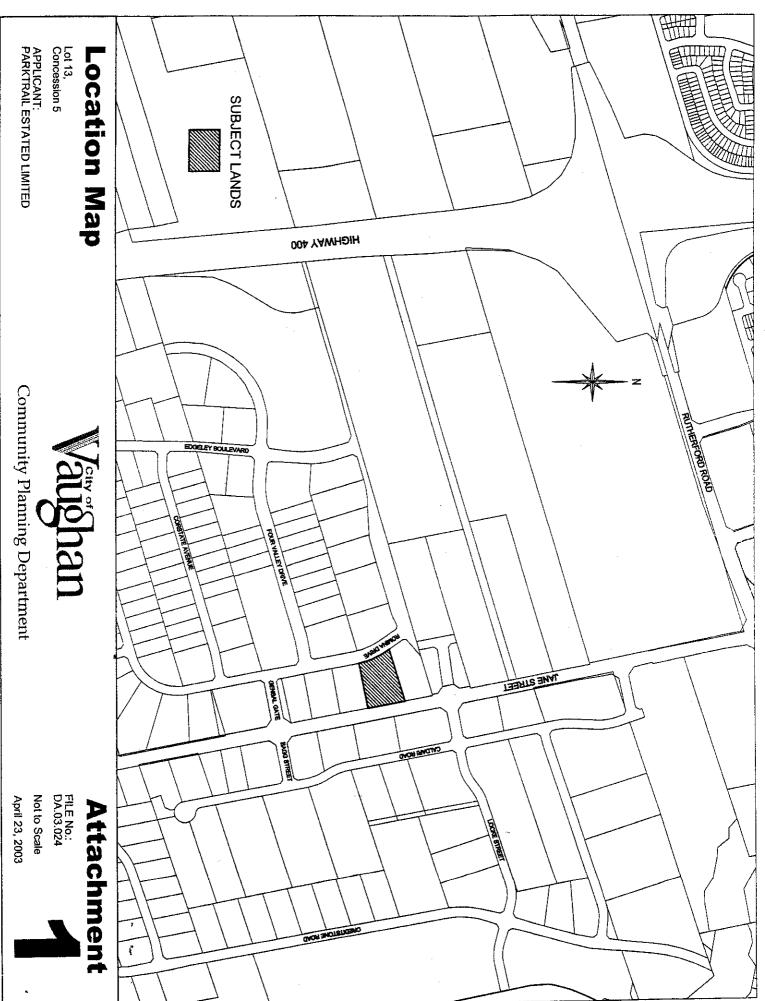

### <u>Purpose</u>

On April 24, 2003, the Owner submitted a Site Development Application for a 3-unit, 5532.6 sq.m. industrial building, on a 1.2 ha lot.

### **Background - Analysis and Options**

The site is located between Romina Drive and Jane Street, north of Gensal Gate, and known as Block 12, Draft Plan of Subdivision 19T-99V01, in Lot 13, Concession 5, City of Vaughan.

#### Attachments

- 1. Location Map
- 2. Site Plan
- 3. Elevations