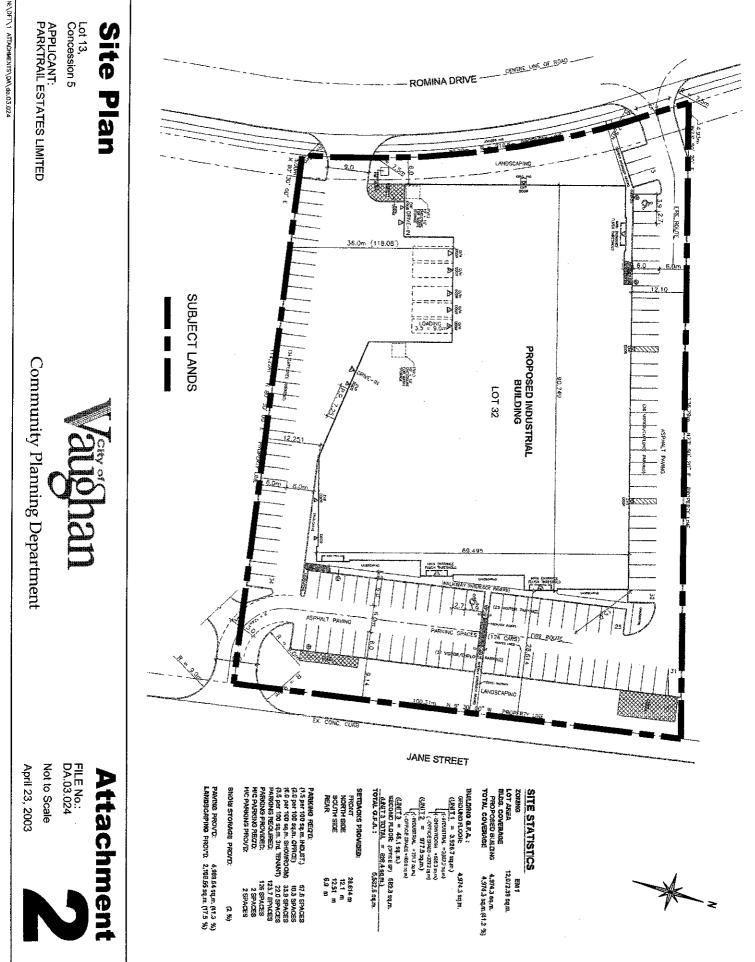

The two-storey, 8.5m high irregular-shaped building has three units, with two main entrances on Jane Street and one on the north side of the building. A series of windows (tinted grey reflective), together with light grey precast concrete panels, are proposed along the entire east elevation, and at the northeast corners of the building. Between these areas, light grey concrete ribbed panels, together with smooth banding and a series of smaller windows are proposed on the remaining facades. Five recessed loading spaces are proposed on the south building wall. Loading and overhead doors will be coloured to match the precast panels. The roof-top mechanical equipment will be screened from both Jane Street and Romina Drive.

#### Attachments

- 1. Location Map
- 2. Site Plan
- 3. Elevations