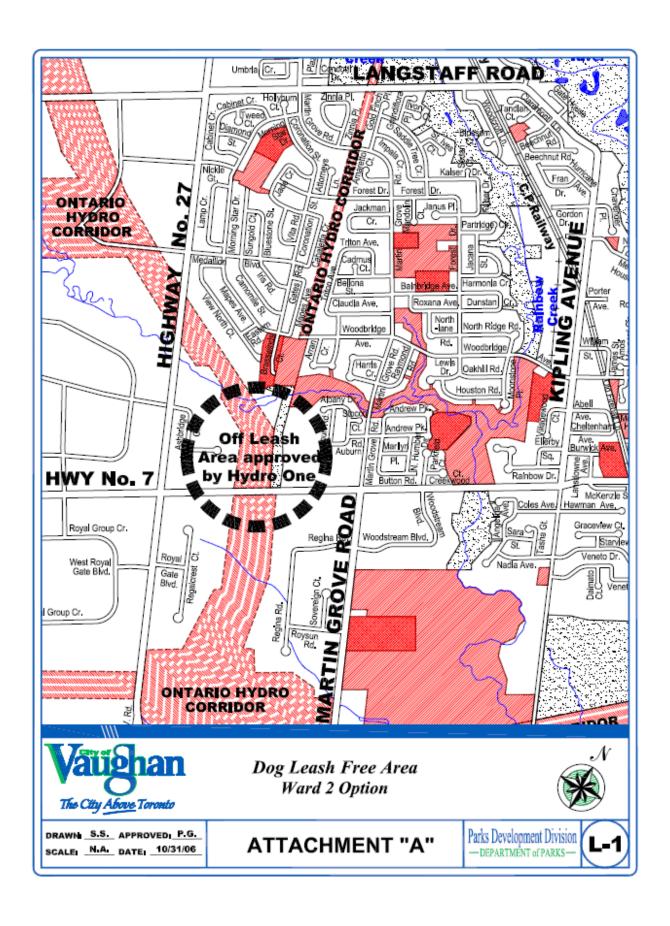

#### **Purpose**

The purpose of this report is to provide Council with information regarding the implementation of a leash free dog area as a pilot project within the City of Vaughan, Ward 2; and to seek approval to enter into a lease agreement with Hydro One to develop a leash-free area. (Refer to Attachment 'A')

As directed, staff entered into discussions with Hydro One to determine the feasibility of a leash-free area within the Hydro corridor in the vicinity of Highway #7 and 27, in the City of Vaughan. A drawing was submitted to Hydro One for review and comment (Refer to attachment 'B'). Hydro One has provided preliminary approval (Refer to Attachment 'C') of a site on the North side of Highway #7, east of Highway #27 subject to the following terms and conditions including: