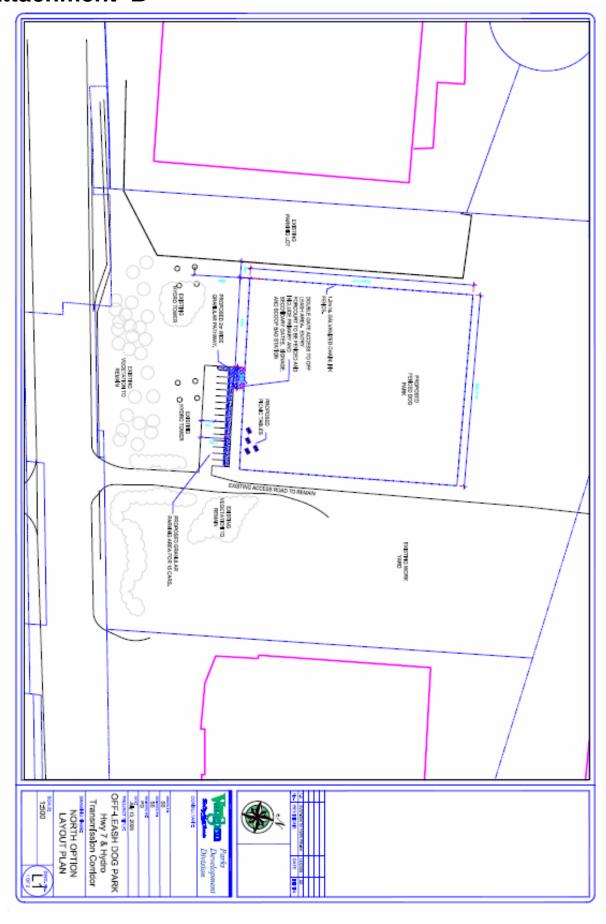

As directed, staff entered into discussions with Hydro One to determine the feasibility of a leash-free area within the Hydro corridor in the vicinity of Highway #7 and 27, in the City of Vaughan. A drawing was submitted to Hydro One for review and comment (Refer to attachment 'B'). Hydro One has provided preliminary approval (Refer to Attachment 'C') of a site on the North side of Highway #7, east of Highway #27 subject to the following terms and conditions including:

- 1. Relocation of the existing gate on site beyond the off-leash parking area; and
- 2. Installation of site access protection including bollards and gates;
- 3. Licensing of the facility using the Ontario Realty Corporation's standard Recreational Licence.

## Attachment 'B'