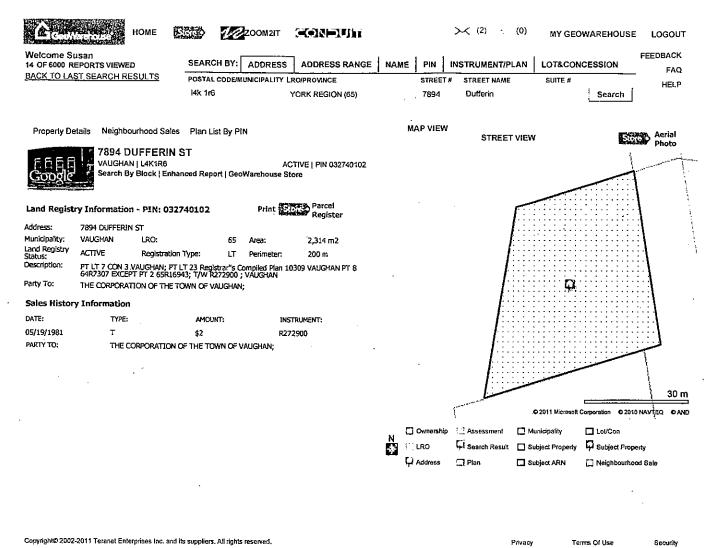

The document states the following:

"Benjamin Hood Crescent and Elderbrook Crescent have an existing road allowance of 15.0m. The applicant has proposed to increase the exiting road allowance by 2.5m to a width of 17.5m, which will provide additional spacing for utilities on the north side of the street. However, the pavement width will remain 7.0m per the existing condition and will not be increased to 8.0m, which is the standard pavement width for a 17.5m metre right-of-way. In a road allowance of 15.0m, a pavement width of 7.0m is designed to accommodate two travel lanes with no parking in accordance with City of Vaughan Design Criteria and Standard Davings. Therefore, it is recommended that a warning clause be included in the agreement of purchase and sale advising purchasers of the parking limitations on Benjamin Hood Crescent and Elderbrook Crescent."

Subject:proposed building of 31 townhouse north of Benjamin Hood and Elderbrook cres.

My daughter Kate Andersen liver in Benjamin Hood Cres 143,she is at work now. I'm frequent visitor to her house and we are deeply concerned on the matter of proposed addition of 31 townhouses.

First Benjamin Hood Cres.doesn't even have sidewalks, it's like private road for local traffic, .People living on Benjamin Hood walk on the road

deviating between parked cars and traffic. It's not safe to use this street for pedestrians and after addition of new houses it'll be dangerous.

Second, houses on Benjamin Hood Cres have no driveways and we have to park cars on the side of the road which makes street very much congested in evenings and weekends. Having sides of the road full of cars turns traffic hazardous and even dangerous. Any increment of traffic will change matter to the worse.

For visitors, supply cars, emergency vehicles there is no place to park whatsoever. Finally, laneway V13 which is lined on both sides by 90 garages is very narrow and barely enough for existing traffic, no question after building of new houses it will not be safe.

On Benjamin Hood and Elderbrook our children play on the road having no other place to play games.

Area in question has been developed already 10 years ago pursuant to number of houses and quantity of population. If developers want to build additional houses let them provide separate access from Dufferin and. Ten Oaks streets. Then why to build three stories houses. All existing dwellings are two stories.