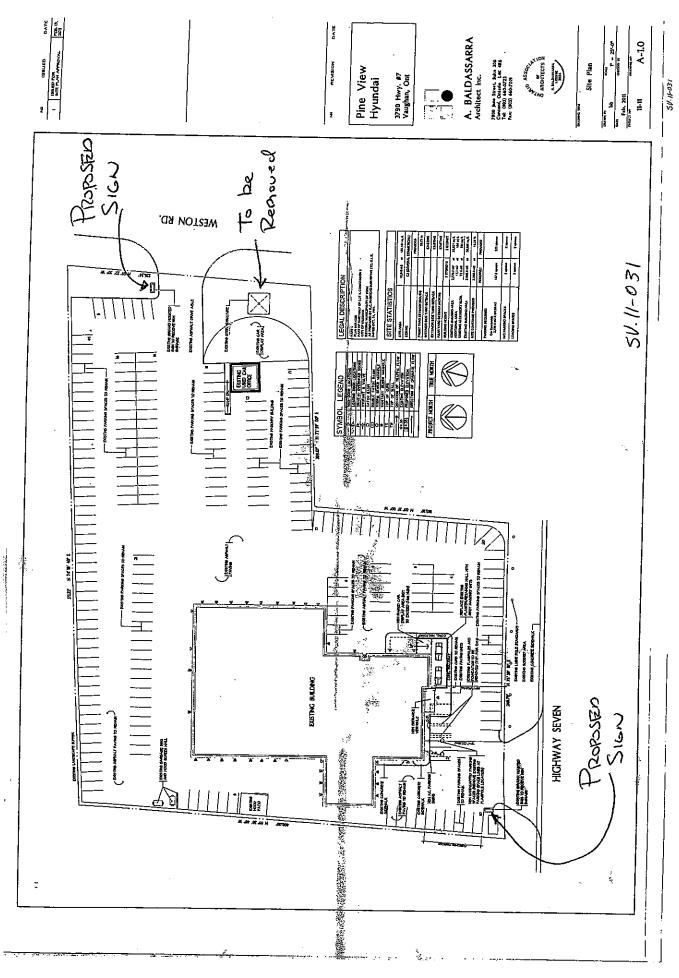

### <u>Purpose</u>

Request to alter existing two pylon signs with a height of 8 meters and less than 1 meter to property lines and driveways on the subject property as shown on the attached drawings.

# **Conclusion**

The applicant has applied to the Committee to allow for the alteration of two existing pylon signs as shown on the attached drawings. The alterations are associated with the re-branding of an existing automobile dealership. Sign permits were issued several years ago for the two existing pylon signs and Building/Sign Permits were never issued for the existing steel structure along Weston Road.

The members of the Sign Variance Committee have reviewed the application and have no objections to the variance application subject to the existing steel structure and associated signage located along Weston Road being removed. In Committee's opinion the intent and purpose of the Sign By-law is being maintained.

# **Attachments**

- 1. Site Plan
- 2. Proposed Sign along Highway No 7
- 3. Proposed Sign along Weston Road