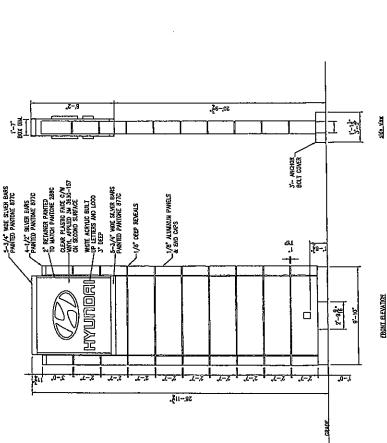

# PROPOSAL - PINE VIEW AUTO - PYLON 1- HWY 7 (FRONT SIDE OF BUILDING)

WO: #
Project:PINE VIEW AUTO
Title: OUTDOOR SIGNAGE ARTWORK
Drawing #:

This drawing is the property of TWILIGHT BIGNER, NEON INC. Any reproduction or use without written permission from an officer of TWILIGHT is unlawful. Volators will be prosecuted to the fall extent of the law.

E C. HUGHES

Tel: (305) 857-3566 Web: www.twilightsigns.com 30 McEwan Dr W, Bollon,Ontario, L7E 2V6

Revision #: Date of Revision: Date of Approval:

Scale: As shown File Name: Proposal-Pine View Auto.indd Drawn By; AD Date: JUNE, 2011

511.11-031

{