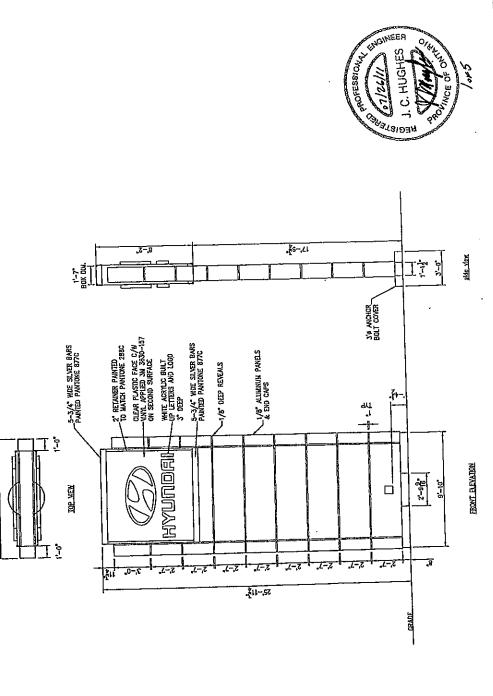

# PROPOSAL - PINE VIEW AUTO - PYLON 2- WESTON ROAD

This drawing is the property of TWILIGHT SIGNS & NEON INC. Any reproduction or use without written permission from an officer of TWILIGHT is undawful. Violators will be prosecuted to the full extent of the faw. Scale: As shown File Name: Proposal-Pine View Auto,indd Drawn By: AD Date: JUNE, 2011 V.C.\* Project:PINE VIEW AUTO Title: OUTDOOR SIGNAGE ARTWORK Drawing #:

Tel: (905) 857-3566 Web: www.twillghlsigns.com 30 McEwan Dr W, Bolton, Dniado, LTE 2V6

511.11-031

Revision #: Date of Revision: Date of Approval: