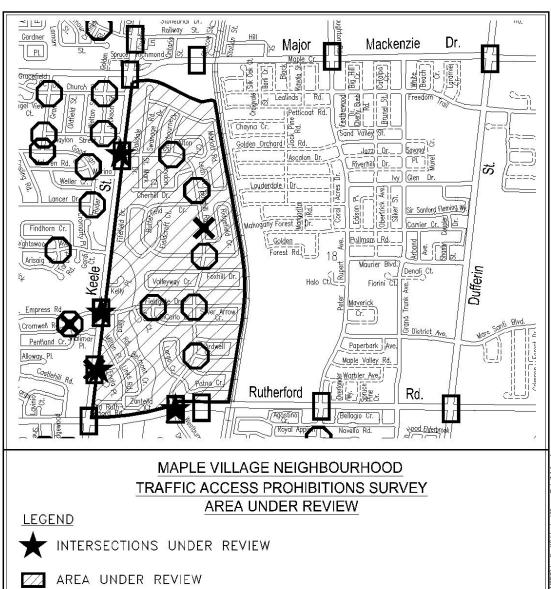

### **Attachments**

- 1. Location Map
- 2. Petition

## ATTACHMENT No. 1

EXISTING TRAFFIC SIGNALS

EXISTING SUPERVISED SCHOOL CROSSING

EXISTING ALL-WAY STOP CONTROL

NOT TO SCALE

CITY OF VAUGHAN - ENGINEERING DEPARTMENT