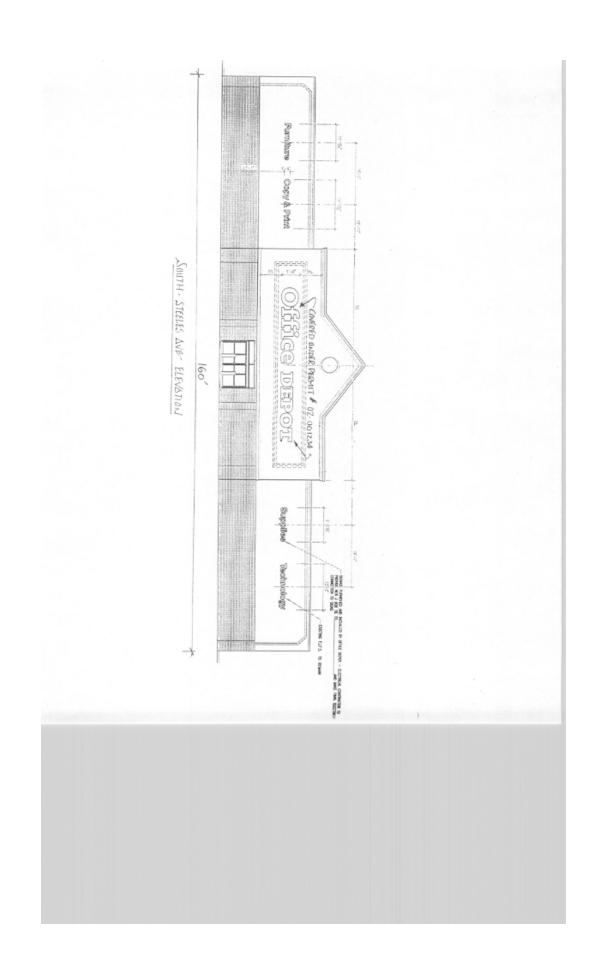

# **Purpose**

Applicant is requesting to install additional signage on front elevation of building.

### Conclusion

Applicant is requesting to install four signs on the front elevation.

```
Sign #1 measures 3.05m x .51m, total sign face 1.56m2
Sign #2 measures 4.27m x .51m, total sign face 2.18m2
Sign #3 measures 2.74m x .51m, total sign face 1.4m2
Sign #4 measures 3.96m x .51m, total sign face measuring 2.02m2.
```

### **Attachments**

1. Sketch of Sign