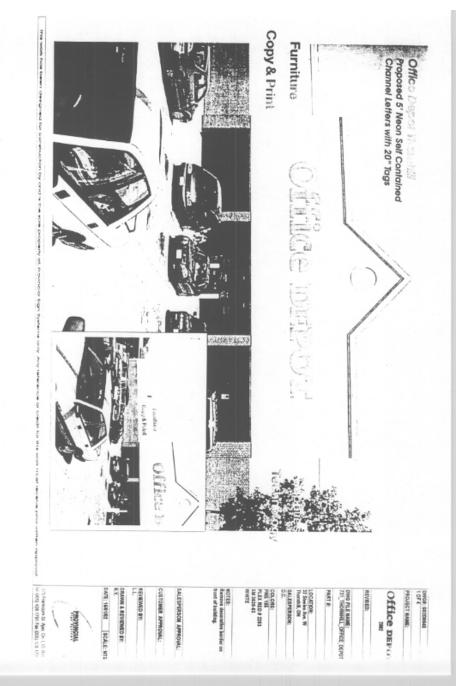

# **Purpose**

Applicant is requesting to install additional signage on front elevation of building.

### Conclusion

Applicant is requesting to install four signs on the front elevation.

```
Sign #1 measures 3.05m x .51m, total sign face 1.56m2
Sign #2 measures 4.27m x .51m, total sign face 2.18m2
Sign #3 measures 2.74m x .51m, total sign face 1.4m2
Sign #4 measures 3.96m x .51m, total sign face measuring 2.02m2.
```

### **Attachments**

1. Sketch of Sign