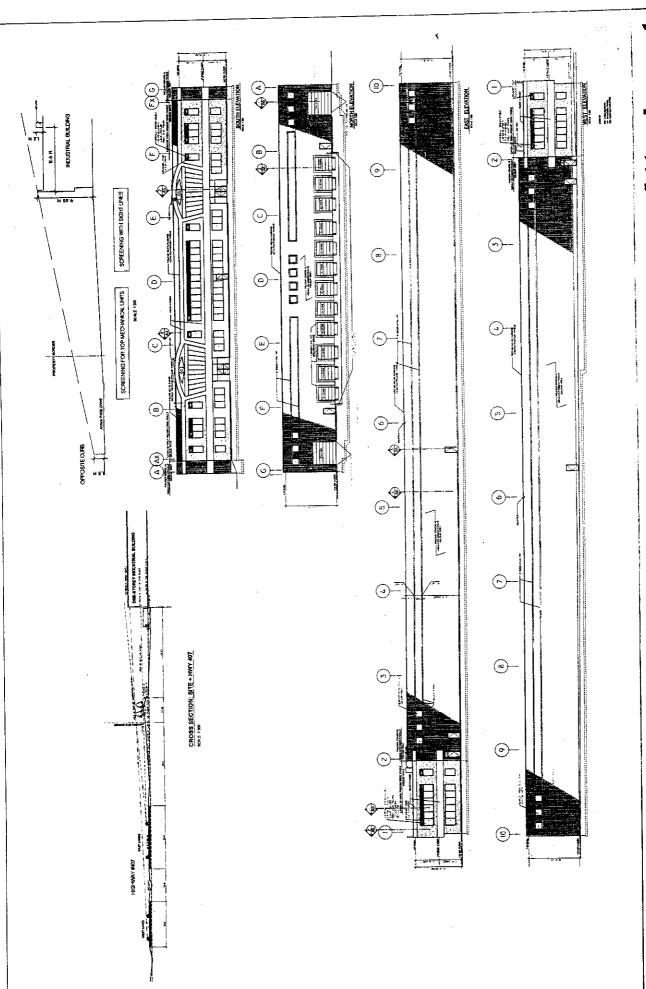

The rectangular-shaped building will be constructed to a height of 9.6m. The building materials consist of smooth white pre-cast concrete panels, ribbed gray pre-cast concrete panels and green tempered glass. The primary façade is located on the south elevation, facing Aviva Park Drive, and consists of alternating bands of white pre-cast concrete and green tempered glass. The first floor is recessed from the second-storey office, with two further recessed entrances. Each entrance has two glass doors with a series of fan-shaped windows above.

The remaining three facades consist of gray pre-cast concrete panels with horizontal smooth bands and square-shaped windows below the roofline. Twelve loading doors, two drive-in doors, and two of eight man-doors are located on the north elevation, facing Highway #407, with the remaining six man-doors on the east and west elevations. The loading doors and trucks are not visible from Highway #407, and only the upper portion of the north elevation can be seen, which is to be architecturally treated with a series of green squared-shaped windows and a smooth band pattern on the pre-cast.

# Attachment

FILE No.: DA.03.038

Not to Scale

August 25, 2003

Community Planning Department

APPLICANT: 280 AVIVA PARK DRIVE INVESTMENT COMPANY LIMITED

Elevations

Part Lot 3, Concession 6