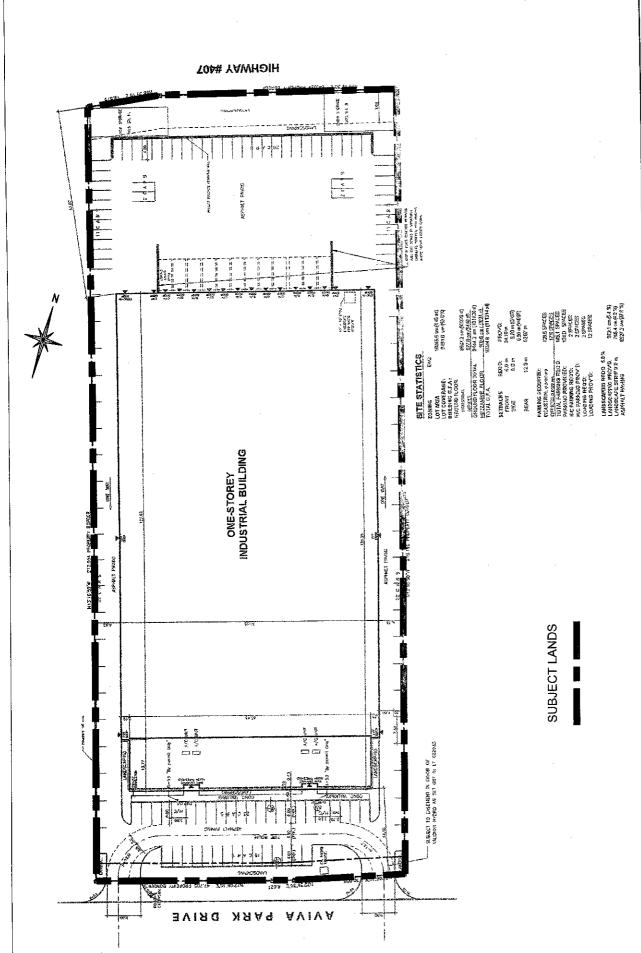

### **Purpose**

On June 18, 2003, the Owner submitted a Site Development Application for a 10,334.8m<sup>2</sup> industrial building that includes offices and a mezzanine on a 1.8 ha lot.

Attachment

FILE No.: DA.03.038

August 25, 2003 Not to Scale

Community Planning Department

N:\DFT\1 ATTACHMENTS\DA\do.03.038

APPLICANT: 280 AVIVA PARK DRIVE INVESTMENT COMPANY LIMITED

Site Plan

Part Lot 3, Concession 6