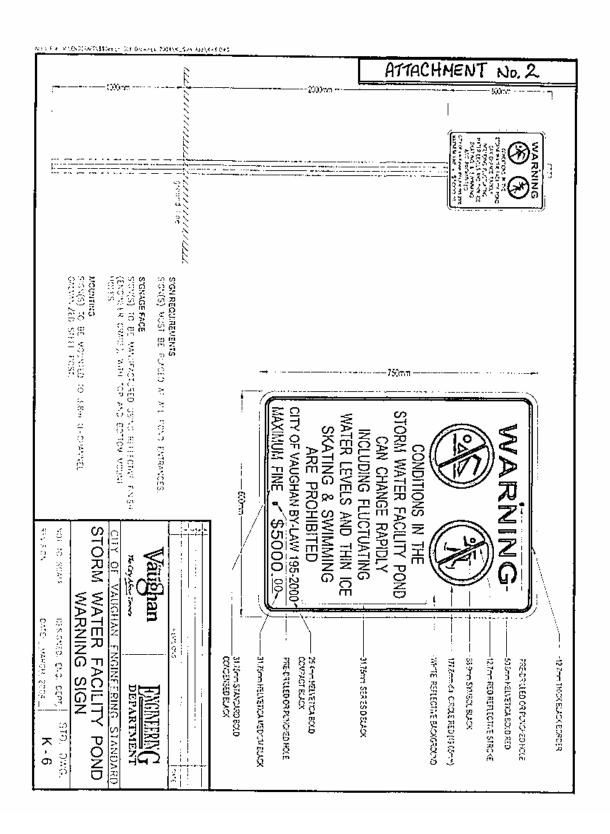

Warning signs in accordance with Standard Drawing No. K-6 as identified in Attachment No. 2 are required near pedestrian traffic routes or walkways located near the perimeter of a stormwater management facility. The number and placement of the warning signs varies depending on the size of the pond and its general layout.

Given the size of this existing facility, provisions have been made with the developer to install additional warning signs (in accordance with Standard Drawing No. K-6) along the ponds perimeter to Fossil Hill Road, Rutherford Road and the existing commercial plaza immediately east of the pond. The locations of the required additional warning signs are identified on Attachment No. 3.