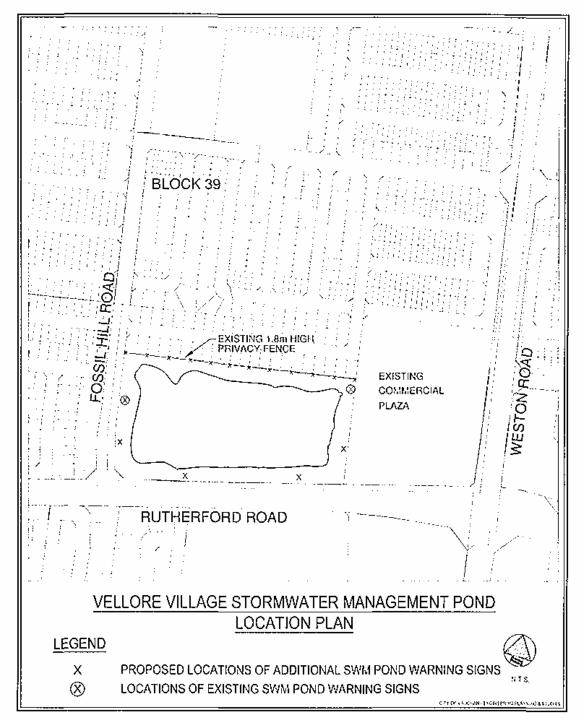

#### Rutherford Road and Weston Road Stormwater Management Pond

The existing stormwater management pond at the northwest corner of Rutherford Road and Weston Road was constructed as part of the Phase 1 development of the Vellore Village plan of subdivision described by 19T-89024. It services a large drainage area within Block 39 and is tributary to Black Creek. Refer to Attachment No. 3.

Given the size of this existing facility, provisions have been made with the developer to install additional warning signs (in accordance with Standard Drawing No. K-6) along the ponds perimeter to Fossil Hill Road, Rutherford Road and the existing commercial plaza immediately east of the pond. The locations of the required additional warning signs are identified on Attachment No. 3.

Privacy fencing 1.8 metres in height currently exists along the northern property line of the pond adjacent to the existing residential lots. Given that the existing driveway access to Rutherford Road for the commercial plaza immediately east of the pond is adjacent to the pond's easterly limits, and that the sloping in this area of the pond block is gradual, fencing along the pond's east limit is not required.