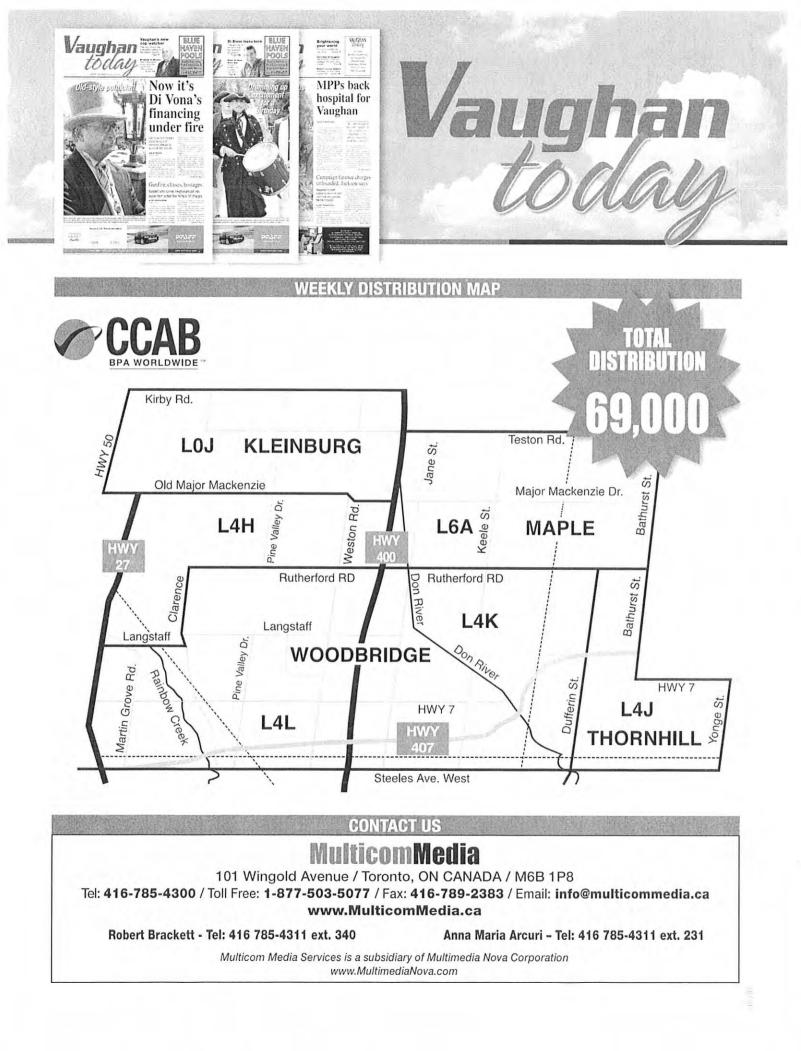

## 2008 Newspaper Information

The following table lists the circulation and negotiated advertising rates for newspapers serving the City of Vaughan.

| Publication                | Circulation in Vaughan | Circulation<br>Area            | Audited<br>Circulation | Page<br>Rate | Frequency |
|----------------------------|------------------------|--------------------------------|------------------------|--------------|-----------|
| Vaughan<br>Citizen/Liberal | 63,750                 | All Vaughan                    | Yes, CCAB              | \$1,833      | Weekly    |
| Vaughan Weekly             | 20,000                 | All Vaughan                    | No                     | \$800        | Weekly    |
| Lo Specchio                | 28,000                 | Woodbridge                     | No                     | \$1,500      | Weekly    |
| Vaughan Today              | 69,000                 | All Vaughan                    | Yes, CCAB              | \$1,486      | Weekly    |
| SNAP Vaughan               | 11,500                 | All Vaughan<br>(boxes<br>only) | No                     | \$950        | Monthly   |
| Vaughan<br>Perspectives    | 52,000                 | All Vaughan                    | No                     | \$1,000      | Weekly    |
| Jewish Tribune             | 16,500                 | Thornhill                      | Yes, CCAB              | \$1,850      | Weekly    |
| Shalom Toronto             | 6,500                  | Thornhill                      | No                     | \$700        | Weekly    |