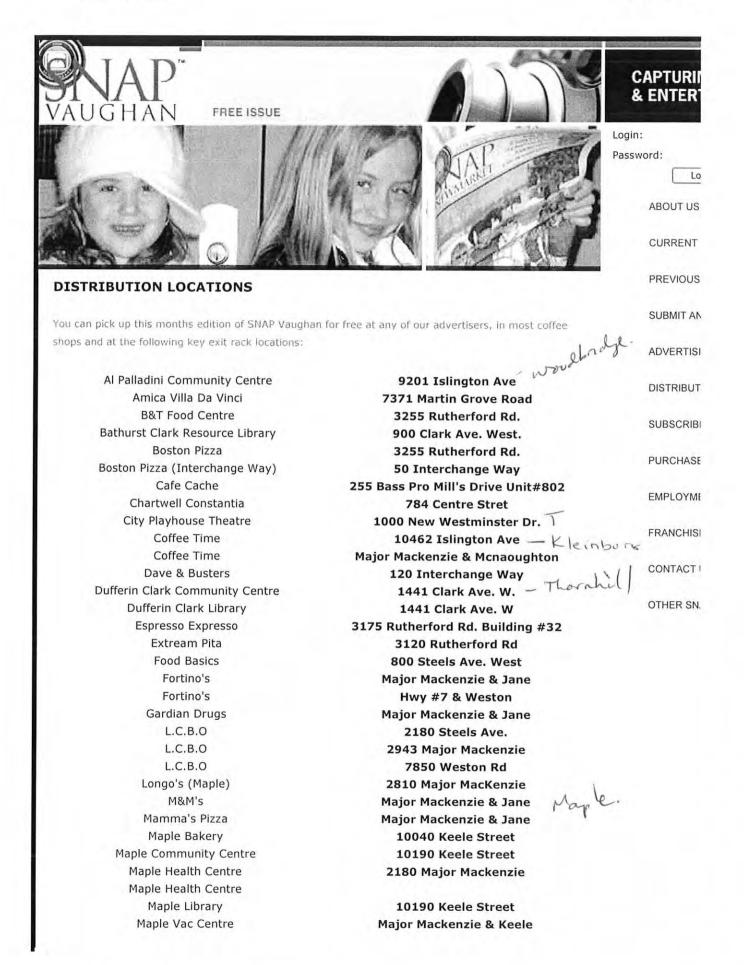

## 2008 Newspaper Information

The following table lists the circulation and negotiated advertising rates for newspapers serving the City of Vaughan.

| Publication                | Circulation in Vaughan | Circulation<br>Area            | Audited<br>Circulation | Page<br>Rate | Frequency |
|----------------------------|------------------------|--------------------------------|------------------------|--------------|-----------|
| Vaughan<br>Citizen/Liberal | 63,750                 | All Vaughan                    | Yes, CCAB              | \$1,833      | Weekly    |
| Vaughan Weekly             | 20,000                 | All Vaughan                    | No                     | \$800        | Weekly    |
| Lo Specchio                | 28,000                 | Woodbridge                     | No                     | \$1,500      | Weekly    |
| Vaughan Today              | 69,000                 | All Vaughan                    | Yes, CCAB              | \$1,486      | Weekly    |
| SNAP Vaughan               | 11,500                 | All Vaughan<br>(boxes<br>only) | No                     | \$950        | Monthly   |
| Vaughan<br>Perspectives    | 52,000                 | All Vaughan                    | No                     | \$1,000      | Weekly    |
| Jewish Tribune             | 16,500                 | Thornhill                      | Yes, CCAB              | \$1,850      | Weekly    |
| Shalom Toronto             | 6,500                  | Thornhill                      | No                     | \$700        | Weekly    |