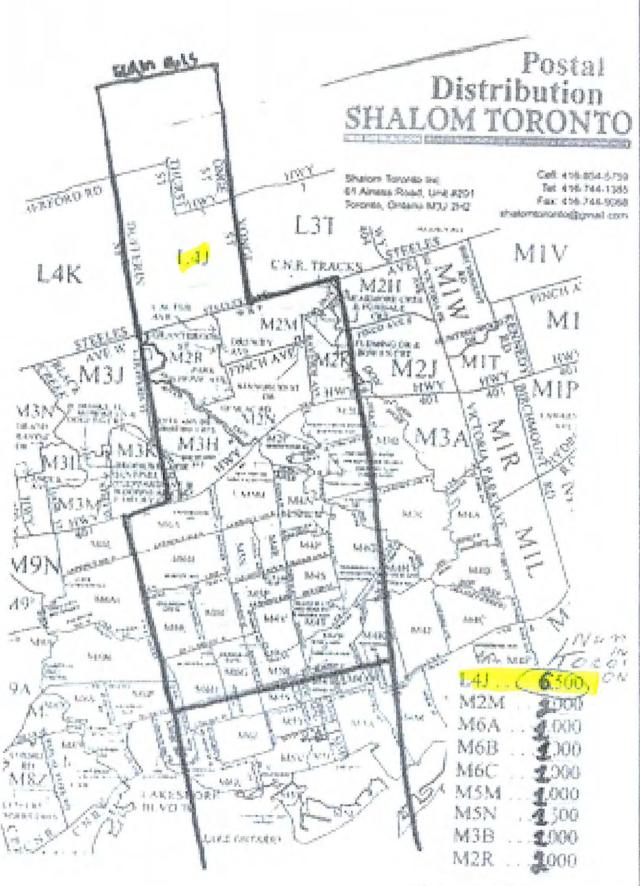

## 2008 Newspaper Information

The following table lists the circulation and negotiated advertising rates for newspapers serving the City of Vaughan.

| Publication                | Circulation in Vaughan | Circulation<br>Area            | Audited<br>Circulation | Page<br>Rate | Frequency |
|----------------------------|------------------------|--------------------------------|------------------------|--------------|-----------|
| Vaughan<br>Citizen/Liberal | 63,750                 | All Vaughan                    | Yes, CCAB              | \$1,833      | Weekly    |
| Vaughan Weekly             | 20,000                 | All Vaughan                    | No                     | \$800        | Weekly    |
| Lo Specchio                | 28,000                 | Woodbridge                     | No                     | \$1,500      | Weekly    |
| Vaughan Today              | 69,000                 | All Vaughan                    | Yes, CCAB              | \$1,486      | Weekly    |
| SNAP Vaughan               | 11,500                 | All Vaughan<br>(boxes<br>only) | No                     | \$950        | Monthly   |
| Vaughan<br>Perspectives    | 52,000                 | All Vaughan                    | No                     | \$1,000      | Weekly    |
| Jewish Tribune             | 16,500                 | Thornhill                      | Yes, CCAB              | \$1,850      | Weekly    |
| Shalom Toronto             | 6,500                  | Thornhill                      | No                     | \$700        | Weekly    |