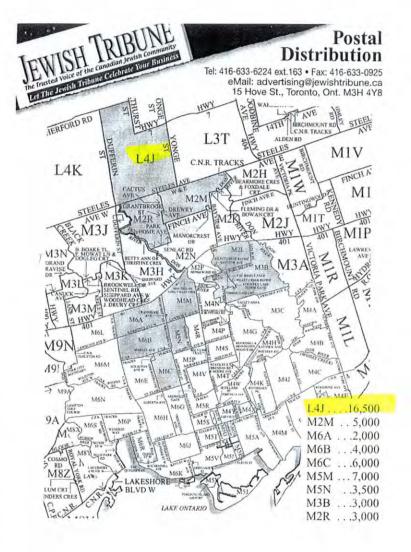

## 2008 Newspaper Information

The following table lists the circulation and negotiated advertising rates for newspapers serving the City of Vaughan.

| Publication                | Circulation in Vaughan | Circulation<br>Area            | Audited<br>Circulation | Page<br>Rate | Frequency |
|----------------------------|------------------------|--------------------------------|------------------------|--------------|-----------|
| Vaughan<br>Citizen/Liberal | 63,750                 | All Vaughan                    | Yes, CCAB              | \$1,833      | Weekly    |
| Vaughan Weekly             | 20,000                 | All Vaughan                    | No                     | \$800        | Weekly    |
| Lo Specchio                | 28,000                 | Woodbridge                     | No                     | \$1,500      | Weekly    |
| Vaughan Today              | 69,000                 | All Vaughan                    | Yes, CCAB              | \$1,486      | Weekly    |
| SNAP Vaughan               | 11,500                 | All Vaughan<br>(boxes<br>only) | No                     | \$950        | Monthly   |
| Vaughan<br>Perspectives    | 52,000                 | All Vaughan                    | No                     | \$1,000      | Weekly    |
| Jewish Tribune             | 16,500                 | Thornhill                      | Yes, CCAB              | \$1,850      | Weekly    |
| Shalom Toronto             | 6,500                  | Thornhill                      | No                     | \$700        | Weekly    |