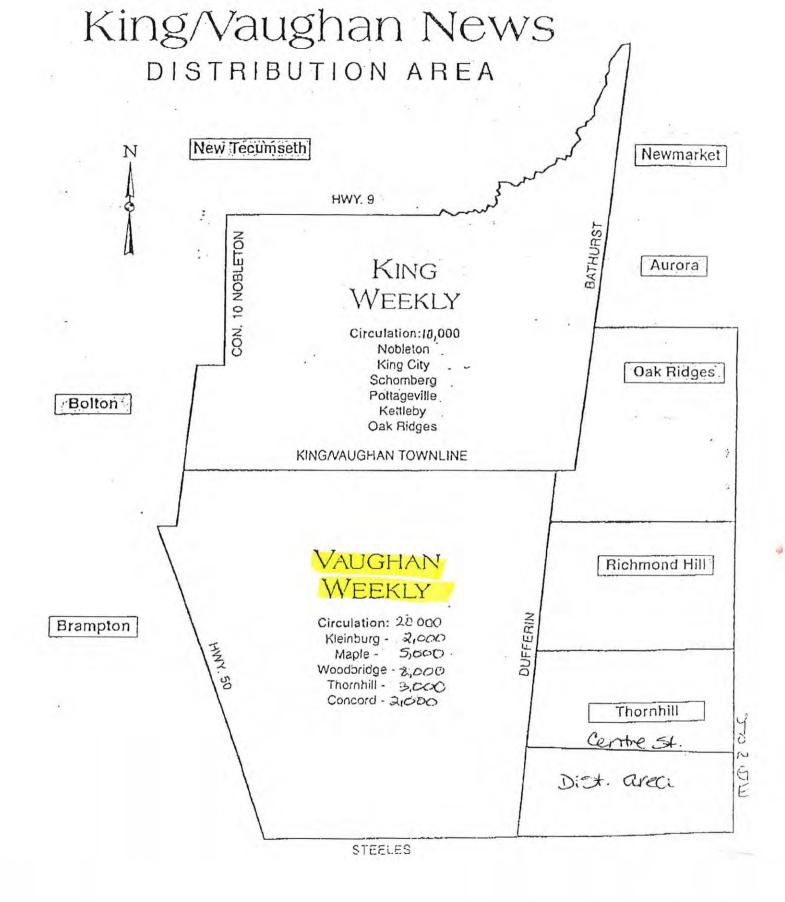

## 2008 Newspaper Information

The following table lists the circulation and negotiated advertising rates for newspapers serving the City of Vaughan.

| Publication                | Circulation in Vaughan | Circulation<br>Area            | Audited<br>Circulation | Page<br>Rate | Frequency |
|----------------------------|------------------------|--------------------------------|------------------------|--------------|-----------|
| Vaughan<br>Citizen/Liberal | 63,750                 | All Vaughan                    | Yes, CCAB              | \$1,833      | Weekly    |
| Vaughan Weekly             | 20,000                 | All Vaughan                    | No                     | \$800        | Weekly    |
| Lo Specchio                | 28,000                 | Woodbridge                     | No                     | \$1,500      | Weekly    |
| Vaughan Today              | 69,000                 | All Vaughan                    | Yes, CCAB              | \$1,486      | Weekly    |
| SNAP Vaughan               | 11,500                 | All Vaughan<br>(boxes<br>only) | No                     | \$950        | Monthly   |
| Vaughan<br>Perspectives    | 52,000                 | All Vaughan                    | No                     | \$1,000      | Weekly    |
| Jewish Tribune             | 16,500                 | Thornhill                      | Yes, CCAB              | \$1,850      | Weekly    |
| Shalom Toronto             | 6,500                  | Thornhill                      | No                     | \$700        | Weekly    |