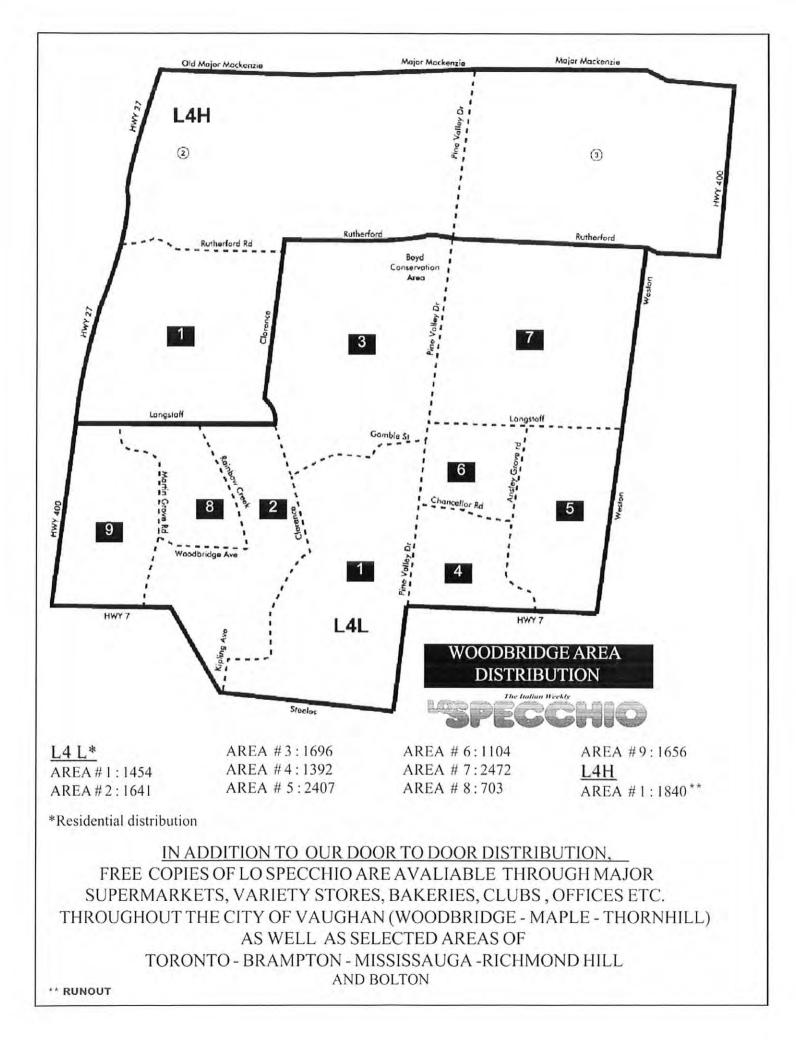

## 2008 Newspaper Information

The following table lists the circulation and negotiated advertising rates for newspapers serving the City of Vaughan.

| Publication                | Circulation in Vaughan | Circulation<br>Area            | Audited<br>Circulation | Page<br>Rate | Frequency |
|----------------------------|------------------------|--------------------------------|------------------------|--------------|-----------|
| Vaughan<br>Citizen/Liberal | 63,750                 | All Vaughan                    | Yes, CCAB              | \$1,833      | Weekly    |
| Vaughan Weekly             | 20,000                 | All Vaughan                    | No                     | \$800        | Weekly    |
| Lo Specchio                | 28,000                 | Woodbridge                     | No                     | \$1,500      | Weekly    |
| Vaughan Today              | 69,000                 | All Vaughan                    | Yes, CCAB              | \$1,486      | Weekly    |
| SNAP Vaughan               | 11,500                 | All Vaughan<br>(boxes<br>only) | No                     | \$950        | Monthly   |
| Vaughan<br>Perspectives    | 52,000                 | All Vaughan                    | No                     | \$1,000      | Weekly    |
| Jewish Tribune             | 16,500                 | Thornhill                      | Yes, CCAB              | \$1,850      | Weekly    |
| Shalom Toronto             | 6,500                  | Thornhill                      | No                     | \$700        | Weekly    |

Thornhill - L4J Zone 9 - 3,366

| Woodbridge - | L4H | Zone 1 - 1,840 |   |
|--------------|-----|----------------|---|
|              |     | Zone 2 - 4,301 |   |
|              |     | Zone 3 - 5,165 |   |
|              | 141 | Zone 1 – 1,454 | • |
|              |     | Zone 2 - 1,641 |   |
|              |     | Zone 3 - 1,696 |   |
|              |     | Zone 4 – 1,392 |   |
|              |     | Zone 5 – 2,407 |   |
|              |     | Zone 6 – 1,104 |   |
|              |     | Zone 7 – 3,157 |   |
|              |     | Zone 8 - 703   |   |
|              |     | Zone 9 - 3,167 |   |