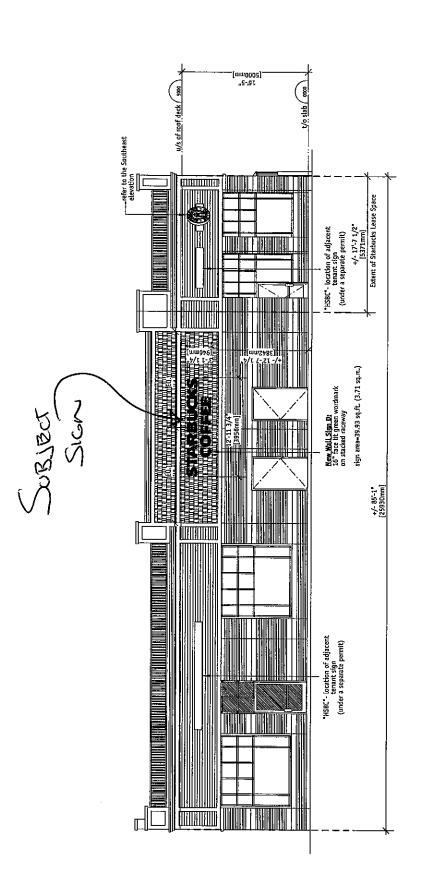

### <u>Purpose</u>

Request to install an additional wall sign shown as Sign "D" on the building face of the subject property as shown on the attached drawings.

# Conclusion

The applicant is proposing to install an additional wall sign on the south building elevation shown as Sign "D" on the attached drawings.

Members of the Sign Variance Committee have no objections to the application as submitted and are of the opinion that the intent and purpose of the City's Sign By-law is being maintained.

# **Attachments**

- 1. Site Plan
- 2. South Building Elevation

1) South Elevation

(A2.1) Scale: 1:100

| Sole 1:100 July 2008                                                                                       | Degree by: KO                                                                                                     | Reviewed by: DJ 1,2,1                          | Project No.: 2006-064.                                                                         |
|------------------------------------------------------------------------------------------------------------|-------------------------------------------------------------------------------------------------------------------|------------------------------------------------|------------------------------------------------------------------------------------------------|
| Drawing                                                                                                    |                                                                                                                   | South Elevation                                | an, ON                                                                                         |
| Project                                                                                                    | Starbucks Coffee                                                                                                  | Vaughan                                        | Proposed Signage<br>1420 Major Mackenzie Drive, Unit H1, Yaughan, (                            |
| 61 21.07.08 Fer Slan Briance                                                                               |                                                                                                                   |                                                |                                                                                                |
| Daniel Johnson 90 Richmond Street East                                                                     |                                                                                                                   | Ph 416-920-0040                                | f x 116-320-4489<br>միսիոջու@]- n-arch.com                                                     |
| ming it the property of the Architect and may not be used or represented ATG/TIECT<br>represent appresent. | withor that wen't at levets and dimensions as site and report all<br>ever to the Architect before beginning work. | zale the dawlegs. Use figured dimensions only. | profess that it is responsible for any changes made to the deserves without items of approach. |