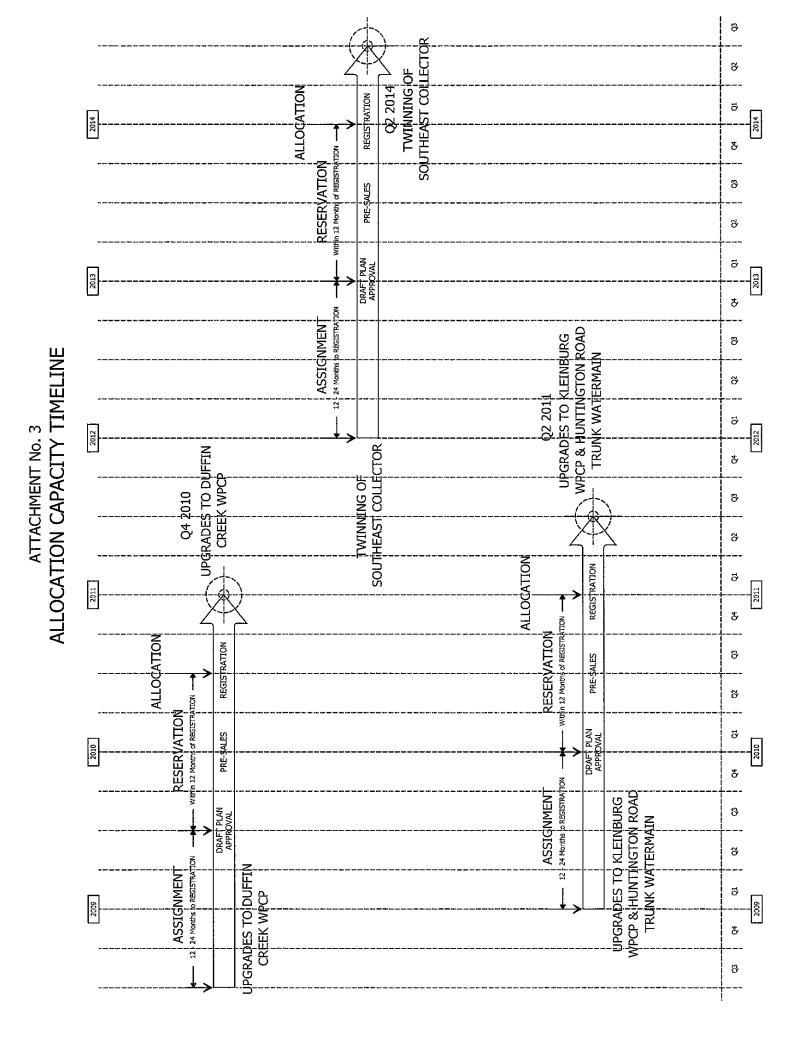

### 2013 Servicing Capacity Assignment

In February 2010, Regional Council endorsed a 2013 assignment of servicing capacity to the local municipalities. Vaughan's portion of the 2013 capacity assignment was established at 12,377 persons equivalent (3,651 residential units) which is reflected in Item 5 of Table 1 below. This capacity is linked to the anticipated in-service date of the twinning of the existing Southeast Collector Regional Trunk Sewer, which is currently estimated to be Q2-2014 as illustrated in the Allocation Capacity Timeline included as Attachment No. 3. Since the availability of this capacity is over a year away, it is recommended that this capacity be held for future distribution to active development applications through the next annual allocation update report when the City-Wide Official Plan Review will be completed and the City's growth management objectives are clearer.

### Kleinburg-Nashville Servicing Capacity

York Region has advised that the anticipated in-service date for expansion works currently underway at the Kleinburg-Nashville Water Pollution Control Plant (KWPCP) will be delayed by approximately six months. The new estimated completion date for these works is the second quarter of 2011. Construction of the new regional trunk watermain along Huntington Road from Rutherford Road to Nashville Road will also be completed by this time. Accordingly, pre-sale of units associated with servicing allocation capacity in Kleinburg-Nashville may occur no sooner than the second quarter of 2010 with registration starting in the fourth quarter of 2010. It is expected that the City will be notified in writing by York Region once these trigger dates have been achieved.

### **Attachments**

- 1. Allocation Schedule
- 2. Reservation Schedule
- 3. Allocation Capacity Timeline