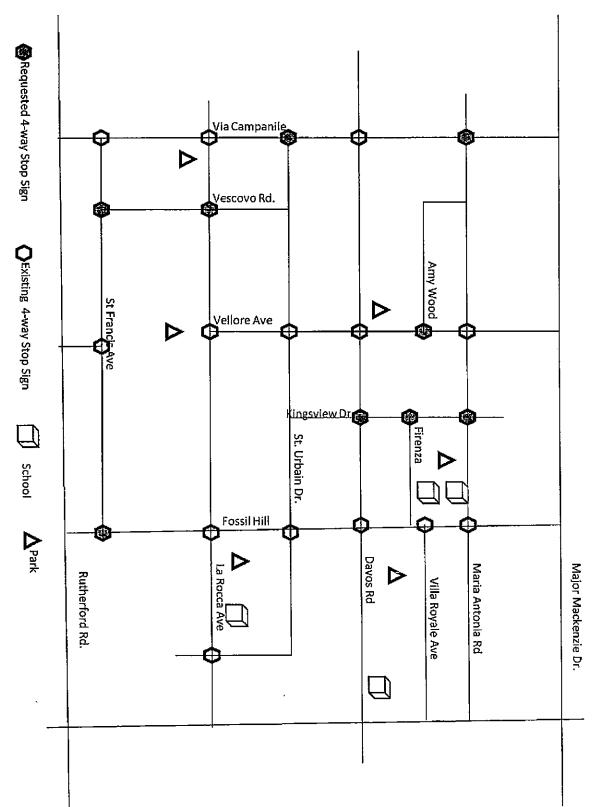

June 10, 2010

Dear Mr. DiVona,

One of the issues facing the growing area of Vellore Village is traffic within our neighbourhood. We would like to see an increase in the number of stop signs to help reduce the speed of vehicles and make it easier for pedestrians to cross the street. Our executive has put together a list of stop signs we would like to request. We have gone door to door to discuss these with the residents. The following is a list of the 4-way stop signs we need in Vellore Village.

- Vellore Avenue and Amy Wood This stop sign comes with extremely high support from the
  residents. There is strong concern over the speed of the vehicles travelling along Vellore Ave in
  addition to the concern over the curvature of the street which makes visibility poor when
  crossing the street at Amy Wood.
- 2. **Fossil Hill Road and Saint Francis Ave** This stop sign comes with extremely high support from the residents. It is difficult to make a left hand turn travelling east along Saint Francis due to the traffic coming in from Rutherford Road and the backlog of cars travelling south along Fossil Hill waiting for the light to change.
- 3. Maria Antonia Road and Via Campanile This intersection has just recently been opened up to the rest of the area. The area is still under construction. These are two major intersecting streets and as such there should be a 4-way stop sign at this intersection.
- 4. Maria Antonia and Kingsview Drive There wasn't strong support for this stop sign. However, our group feels it is needed to slow down vehicles close proximity to St. Veronica School and allow another safe crossing point for children attending the school.
- 5. **Davos and Kingsview Dr. / Tremblay Avenue** Davos is a major street and should have stop signs matching those of Maria Antonia and LaRocca.
- 6. Saint Francis Ave and Vescovo Road
- 7. LaRocca Ave and Silvestre Ave/Vescovo Rd or Trinita/Ampezzo Ave A 4-way stop sign is needed at this intersection due to the way the road elevation. Travelling west toward Via Campanile there is a downward hill which causes an increase in vehicle speed. This is a concern

- since there is a park at Via Campanile and LaRocca. This stop sign would be essential for the safety of the children using this park.
- 8. Via Campanile and St. Urbain Dr. We would like to see matching stop signs among all of the major streets. Currently there are 4-way stop signs on Fossil Hill and St. Urbain and at Veliore and St. Urbain. This would ensure consistency among the north –south routes so that one road would not be favoured for having less stop signs.